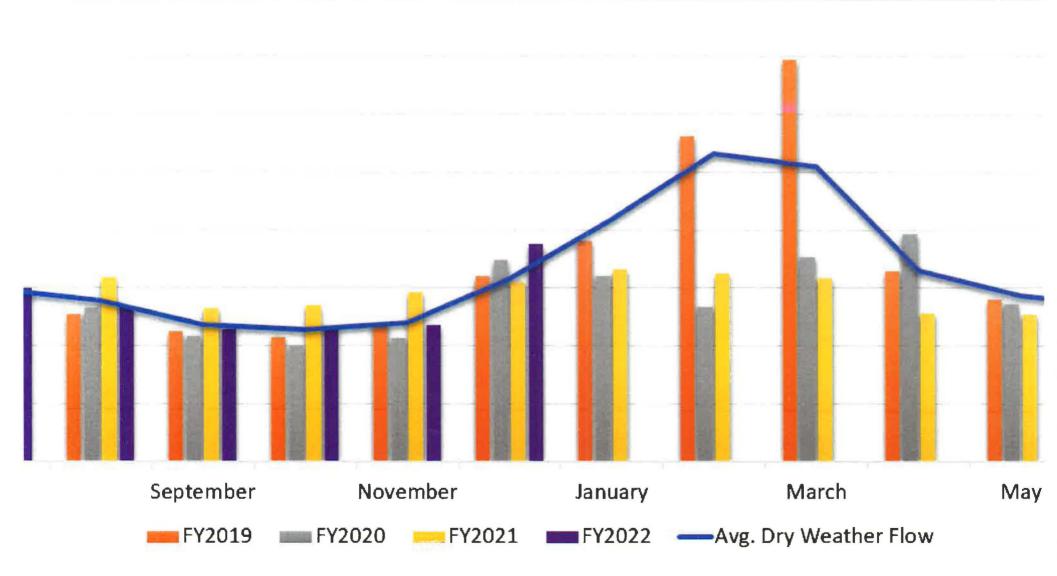

## 2021 Treatment Plant Data

There were no reportable violations during December 2021 for the plant. On December 31, 2021 there was a reportable sewer spill the on the Big Bear Lake force main of 4,950 gallons. Minor repairs are under way. The influent flow (MG) chart is attached to this report.

# Influent Flow (MG)